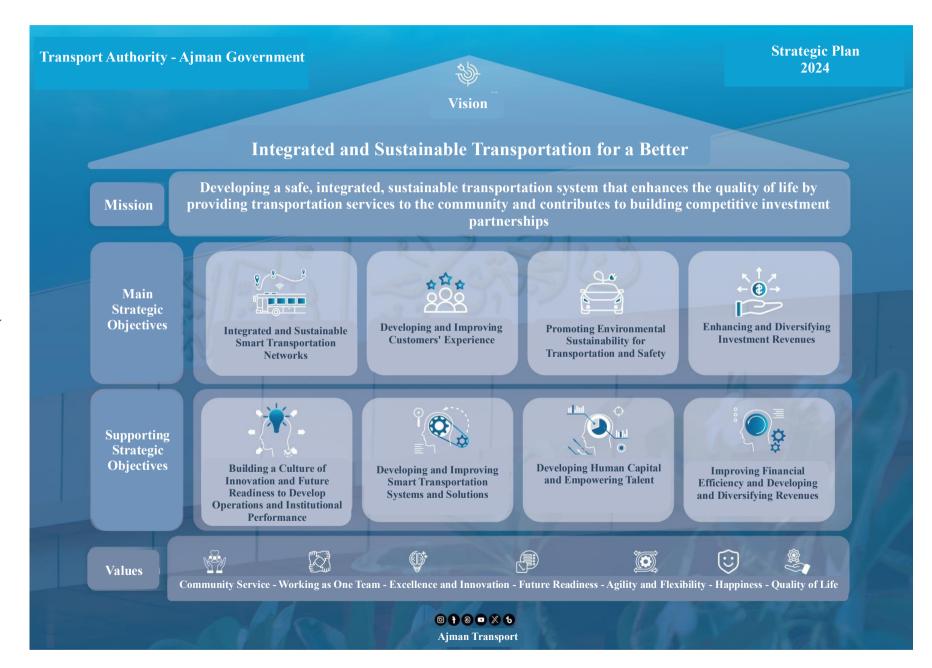

The nature of the Authority's work: The Authority seeks to organize the transportation sector in the emirate by developing a strategy with defined features, to develop businesses and projects and build skilled workforce capable of working diligently and distinguishably to achieve the Authority's vision and align it with the Ajman Government's vision 2021 which is "A happy society that contributes to building a green economy backed by a distinguished government in harmony with the spirit of the union.

## Introduction

Our work in the Authority depends on developing plans and programs that contribute to achieving the emirate government objectives according to their specialization, which focus on the following: diversifying and improving means of transport and public transportation, achieving connectivity among the elements of the infrastructure and the population communities in the emirate, and diversifying and developing government income sources. The Authority also seeks to raise the quality of the transport network and services provided to residents to ensure a better place to live to achieve the Ajman Vision 2021 by achieving the strategic objectives of the Authority.